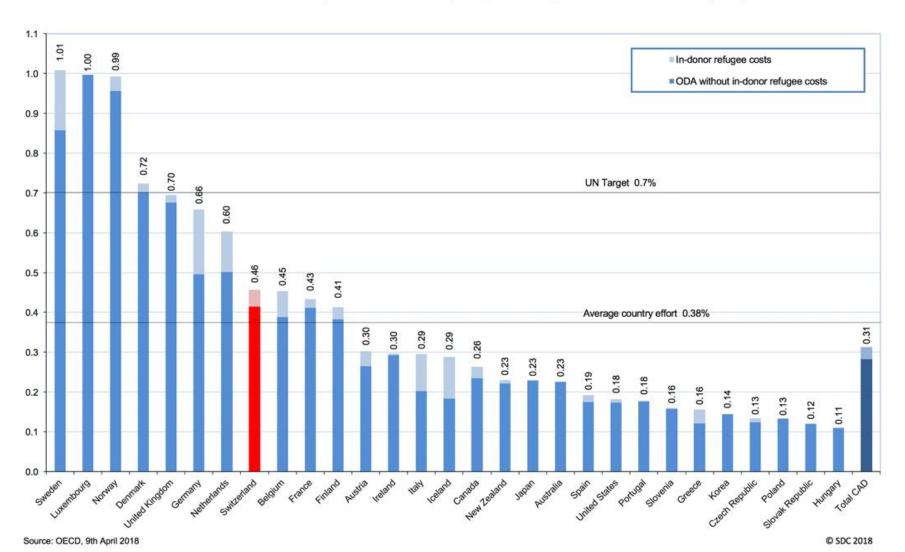

#### Switzerland's performance compared with other countries 2017

Official development assistance (ODA) as % of gross national income (GNI)