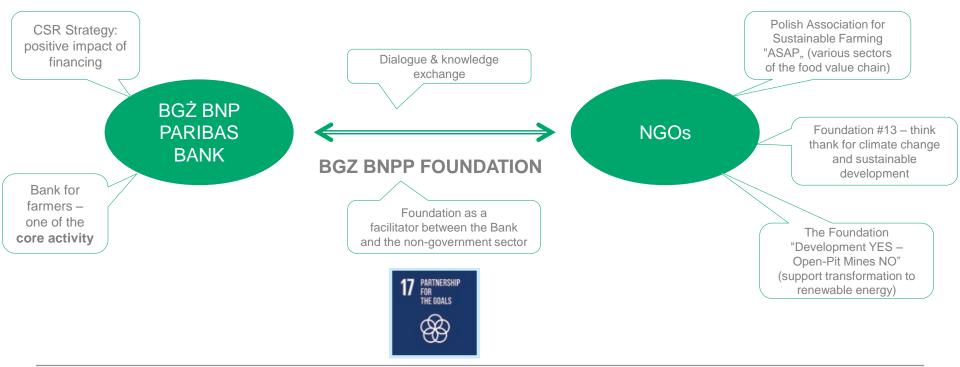

### **BGŻ BNPP Foundation**

Group's inspiration for local Foundation activity

- ightarrow Building Consciousness and Awareness
- o Climate360 exhibition during CSR Fair 2016
- Expert panel concerning the GHG effects on oceans during conference "Business that changes the world"

BGŻ BNPP Bank CSR strategy

Climate action among priorities